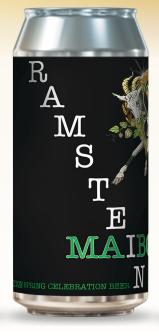

# AMERICA'S PREMIER BREWER GERMAN-STYLE LAGERS & WHEAT BEERS

Award-winning beers, all-natural and carefully brewed to meet German Beer Purity Law requirements. The malt, hops and yeast used to create

Ramstein Beers are Non-GMO and imported directly from Bavaria.











#### **SUMMER BOCK**

## **DOUBLE PLATINUM**

# **MAIBOCK**

# WINTER WHEAT

# **OKTOBERFEST**

#### LAGER

16 oz. Cans - 4-Pack | ABV: 7%

#### HEFE

16 oz. Cans - 4-Pack | ABV: 7%

## LAGER

16 oz. Cans - 4-Pack | ABV: 7%

# DOPPELBOCK

16 oz. Cans - 4-Pack | ABV: 9.5%

# LAGER

16 oz. Cans - 4-Pack | ABV: **6.5**%

#### **PROFILE**

Rich in flavor from German pale barley. Moderate noble hop character with a subtle spicy quality from hops and alcohol.



#### **PROFILE**

The banana, tropical and bubblegum flavors balance the rich flavors of barley, wheat and complex yeast character.



#### PROFILE

Brewed with imported Munich and Pilsner Malts & fermented with a rare lager yeast. A complex profile that hides the 7% abv.



#### **PROFILE**

Creamy head with bouquet of Wheat malt,