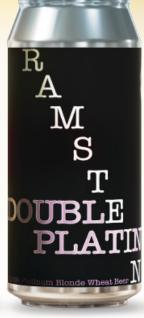

# AMERICA'S PREMIER BREWER GERMAN-STYLE LAGERS & WHEAT BEERS

Award-winning beers, all-natural and carefully brewed to meet German Beer Purity Law requirements. The malt, hops and yeast used to create

Ramstein Beers are Non-GMO and imported directly from Bavaria.











#### **SUMMER BOCK**

## **DOUBLE PLATINUM**

# **MAIBOCK**

# WINTER WHEAT

# **OKTOBERFEST**

#### LAGER

16 oz. Cans - 4-Pack | ABV: 7%

#### HEFE

16 oz. Cans - 4-Pack | ABV: 7%

## LAGER

16 oz. Cans - 4-Pack | ABV: 7%

# DOPPELBOCK

16 oz. Cans - 4-Pack | ABV: 9.5%

# LAGER

16 oz. Cans - 4-Pack | ABV: **6.5**%

#### **PROFILE**

Rich in flavor from German pale barley. Moderate noble hop character with a subtle spicy quality from hops and alcohol.



#### **PROFILE**

The banana, tropical and bubblegum flavors balance the rich flavors of barley, wheat and complex yeast character.



#### PROFILE

Brewed with imported Munich and Pilsner Malts & fermented with a rare lager yeast. A complex profile that hides the 7% abv.



#### **PROFILE**

Creamy head with bouquet of Wheat mal