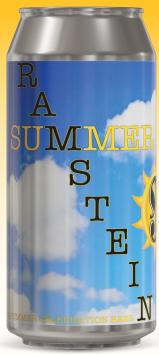

## FRESH LOCALLY BREWED **SEASONALS**

**SUMMER BOCK** 

LAGER

16 oz. Cans - 4-Pack | ABV: 7%

Rich in flavor from German pale

barley. Moderate noble hop

character with a subtle spicy

quality from hops

and alcohol.