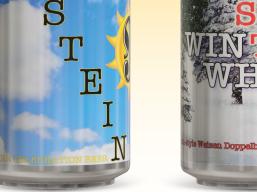

### WINTER WHEAT

#### DOPPELBOCK

16 oz. Cans - 4-Pack | ABV: 9.5%

Creamy head with bouquet of Wheat malt, black currant, clove, & apple. Smooth malt leads to a subtle alcohol & dark caramel finish.

@ramstein.beer