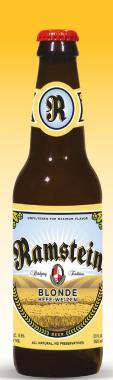

# **BLONDE**

#### HFFF

12 oz. Bottles - 4-Pack | ABV: 5.5%

Our fresh traditional German-style Weiss Beer. Malty wheat bouquet brimming with clove and banana aromas. Wheat and barley balance with imported German noble hops.