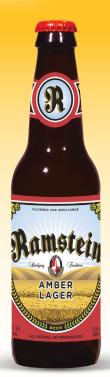

### **AMBER**

#### LAGER

12 oz. Bottles - 4-Pack | ABV: 5%

Elegant and balanced, the Ramstein Amber Lager has a rich malty aroma, a smooth toasty palate, and a fresh noble hop character.