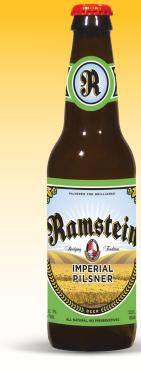

# **IMPERIAL PILSNER**

#### I P A

12 oz. Bottles - 4-Pack | ABV: 7%

Inspired by America's Love of Hops. Robust Pilsner, 100% noble hops. Full-bodied with a crisp and refreshing hoppy finish.