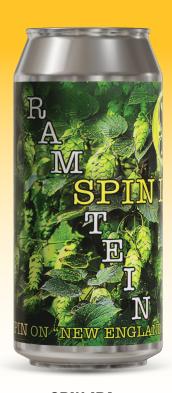

### **SPIN IPA**

#### IPA

16 oz. Cans - 4-Pack | ABV: 7%

Reaching arms across oceans and continents to bring together hops and malts from around the world. Brewed with our German-American brewing technics and robustly dry hopped.

Unfiltered for maximum effect.